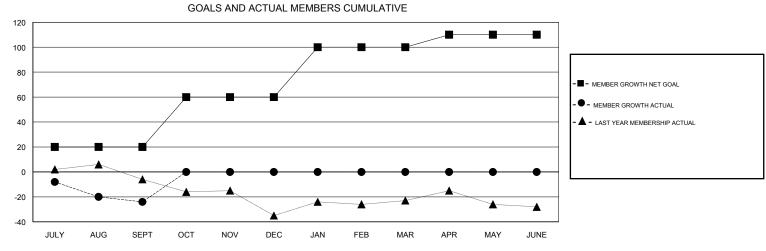

## WILLIAM PHILLIPI **LOCATION COLORADO GMT CA** Clubs Members RESULTS FOR 2018-2019 RESULTS FOR 2018-2019 NEW CLUB GOAL NEW CLUBS DROPPED CLUBS MEMBER GROWTH NET MEMBER GROWTH DROPPED QUARTER QUARTER GOAL ACTUAL MEMBERS ACTUAL (including transfers) 0 0 20 18 41 JULY/AUG/SEPT JULY/AUG/SEPT 0 40 0 0 OCT/NOV/DEC OCT/NOV/DEC 0 1 0 40 0 0 JAN/FEB/MAR JAN/FEB/MAR 0 0 0 0 0 APR/MAY/JUNE 10 APR/MAY/JUNE